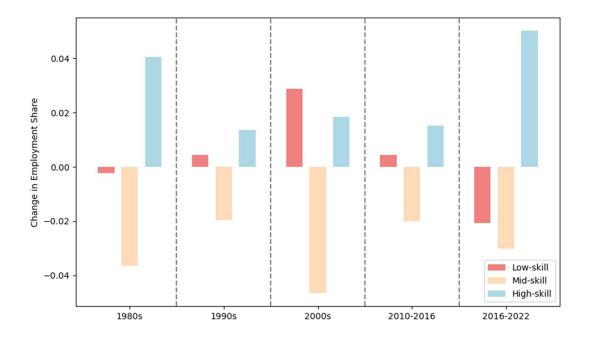

Figure 4

Notes: calculations are based off of the US Census of Population 1980 5% state sample, 1990 5% state sample, and 2000 5% sample and the American Community Survey (ACS) data from 2010 and 2022, sourced via IPUMS (Ruggles et al. 2024, Flood et al. 2023). Occupations are harmonized to two-digit SOC codes using the IPUMS occ1950 encoding and methodology used in Autor and Dorn (2013), detailed methodology described in Data Appendix. Samples are restricted to workers aged 18-64 in non-institutional quarters who provide non-military occupational responses.

| Description  | Occupation Groups Included (SOC2)                                    |  |  |  |
|--------------|----------------------------------------------------------------------|--|--|--|
| Low-skill    | Healthcare Support (31), Protective Service (33), Food Preparation   |  |  |  |
|              | and Serving Related (35), Building and Grounds Cleaning and          |  |  |  |
|              | Maintenance Occupations (37), Personal Care and Service (39),        |  |  |  |
|              | Construction and Extraction (47), Transportation and Material Moving |  |  |  |
|              | (53)                                                                 |  |  |  |
| Middle-skill | Sales and Related (41), Office and Administrative Support (43),      |  |  |  |
|              | Maintenance, and Repair (49), Production (51)                        |  |  |  |
| High-skill   | Management (11), Business and Financial Operations (13), Computer    |  |  |  |
|              | and Mathematical (15), Architecture and Engineering (17), Life,      |  |  |  |
|              | Physical and Social Science (19), Community and Social Service (21), |  |  |  |
|              | Legal (23), Education Instruction and Library (25), Arts, Design,    |  |  |  |
|              | Entertainment, Sports, and Media (27), Healthcare Practitioners and  |  |  |  |
|              | Technical (29)                                                       |  |  |  |