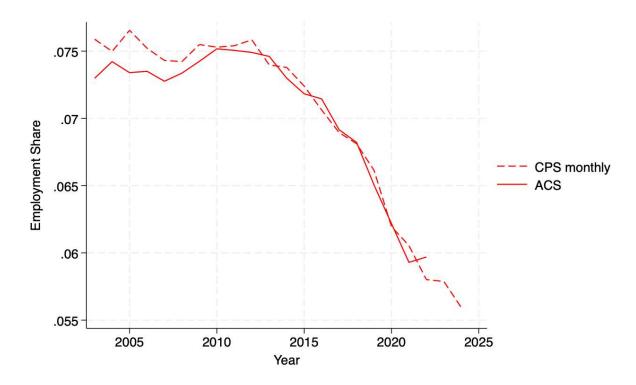

Figure 5

Notes: Solid lines represent ACS calculations; dashed lines represent CPS calculations. ACS calculations are based off of the US Census of Population 1980 5% state sample, 1990 5% state sample, and 2000 5% sample and the American Community Survey (ACS) data from 2001-2022 (except 2021). CPS calculations are based off of Current Population Survey (CPS) monthly data, aggregated by year, from 2005-2024. Both datasets sourced via IPUMS (Ruggles et al. 2024, Flood et al. 2023). Occupations are harmonized across decades using the IPUMS occ1990 encoding. Samples are restricted to workers aged 18-64 in non-institutional quarters who provide non-military occupational responses. CPS samples are additionally restricted to respondents who self-report as employed.