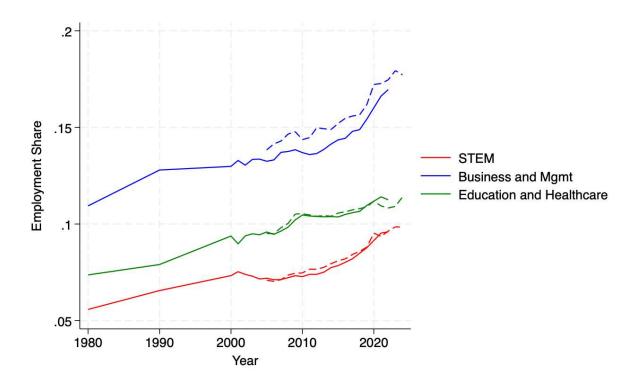

Figure 6

Notes: Solid lines represent ACS calculations; dashed lines represent CPS calculations. ACS calculations are based off of the US Census of Population 1980 5% state sample, 1990 5% state sample, and 2000 5% sample and the American Community Survey (ACS) data from 2001-2022 (except 2021). CPS calculations are based off of Current Population Survey (CPS) monthly data, aggregated by year, from 2005-2024. Both datasets sourced via IPUMS (Ruggles et al. 2024, Flood et al. 2023). Occupations are harmonized across decades using the IPUMS occ1990 encoding. Samples are restricted to workers aged 18-64 in non-institutional quarters who provide non-military occupational responses. CPS samples are additionally restricted to respondents who self-report as employed. See Appendix for exhaustive definition of each category.

| Description              | Occupations Included (occ1990)                                       |  |  |
|--------------------------|----------------------------------------------------------------------|--|--|
| STEM                     | Engineers, Architects, and Surveyors (43-59), Mathematical and       |  |  |
|                          | Computer Scientists (64-68), Natural Scientists (69-83), Health      |  |  |
|                          | Technologists and Technicians (203-208), Technologists and           |  |  |
|                          | Technicians, Except Health (213-223), Science Technicians (224-      |  |  |
|                          | 225), Technicians, Except Health, Engineering, and Science (226-235) |  |  |
| Business and Mgmt        | Executive, Administrative, and Managerial Occupations (3-22),        |  |  |
|                          | Management Related Occupations (23-37)                               |  |  |
| Education and Healthcare | Health Diagnosing Occupations (84-89), Health Assessment and         |  |  |
|                          | Treating Occupations (95-97), Therapists (98-106), Teachers,         |  |  |
|                          | Postsecondary (113-154), Teachers, Except Postsecondary (155-163)    |  |  |