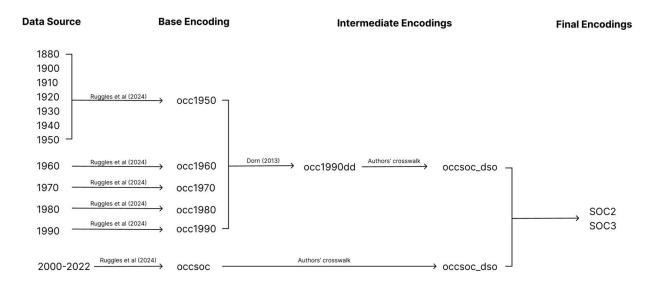

## Figures 1 and 3:

To create data that is longitudinally comparable from 1880 until the present, we develop a novel crosswalk to SOC2 and SOC3 codes by combining the occ1950 encoding developed by Ruggles et al (2024) and the occ1990dd crosswalk developed by Dorn (2013). Built off of a single unified encoding (occ1950), this crosswalk prioritizes consistency and breadth to create stable measures of occupation shares across time.

First, to create a consistent encoding across all years, we utilize the occ1950 encoding provided by IPUMS (Ruggles et al 2024, Flood et al 2023). The IPUMS database which we use to download the ACS and CPS data contains an occ1950 encoding, which is available for all samples used in this paper. That is, for each respondent in each sample, in addition to providing the original occupational response, the IPUMS database assigns the respondent to a code based off of the 1950 Census Bureau occupational classification system. This provides a consistent occupational encoding across the dataset.

Second, we apply the crosswalk developed by Dorn (2013) which crosswalks occ1950 codes to occ1990dd codes, a novel encoding system developed by Dorn.

Third, we apply the Dorn (2013) crosswalk from the 2000 Census Bureau occupational classification scheme (occ2000) to the 2000 5% dataset, which is available using both occ2000 and occsoc. Since we now have each occupational response provided as both an occ1990dd and an occsoc code, this creates a "Rosetta Stone"-esque crosswalk between occ1990dd and occsoc.

Fourth, the occsoc codes are grouped to the SOC2 and SOC3 level using our novel crosswalk occsoc\_dso, which creates consistent 2-digit and 3-digit groupings across all of the occsoc definitions over time.

Finally, we reallocate all farm owners and labors from the SOC3 code 119 (Other Management Occupations) to 451 (Supervisors of Farming, Fishing, and Forestry Workers) and 452 (Agricultural Workers), respectively.