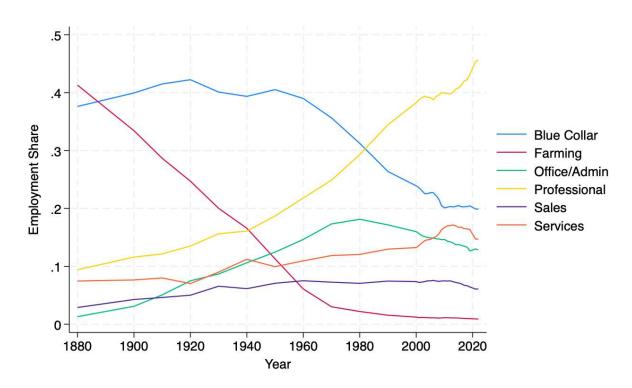

## **Extended Figure Notes**

Figure 1

Notes: Calculations are based off of decadal US Census of Population data from 1880-2000 (except for 1890) and 2001-2022 American Community Survey (ACS) samples (except for 2020), sourced via IPUMS (Ruggles et al. 2024). Occupations are harmonized across decades to two-digit SOC codes using the IPUMS occ1950 encoding and methodology used in Autor and Dorn (2013), detailed methodology described in Data Appendix. Samples are restricted to workers aged 18-64 in non-institutional quarters who provide non-military occupational responses.

| Description  | Occupation Groups Included (SOC2)                                     |  |  |  |
|--------------|-----------------------------------------------------------------------|--|--|--|
| Professional | Management (11), Business and Financial Operations (13), Computer     |  |  |  |
|              | and Mathematical (15), Architecture and Engineering (17), Life,       |  |  |  |
|              | Physical and Social Science (19), Community and Social Service (21),  |  |  |  |
|              | Legal (23), Education Instruction and Library (25), Arts, Design,     |  |  |  |
|              | Entertainment, Sports, and Media (27), Healthcare Practitioners and   |  |  |  |
|              | Technical (29)                                                        |  |  |  |
| Services     | Healthcare Support (31), Protective Service (33), Food Preparation    |  |  |  |
|              | and Serving Related (35), Building and Grounds Cleaning and           |  |  |  |
|              | Maintenance Occupations (37), Personal Care and Service (39)          |  |  |  |
| Sales        | Sales and Related (41)                                                |  |  |  |
| Office/Admin | Office and Administrative Support (43)                                |  |  |  |
| Farming      | Farming, Fishing, and Forestry (45)                                   |  |  |  |
| Blue Collar  | Construction and Extraction (47), Installation, Maintenance, and      |  |  |  |
|              | Repair (49), Production (51), Transportation and Material Moving (53) |  |  |  |