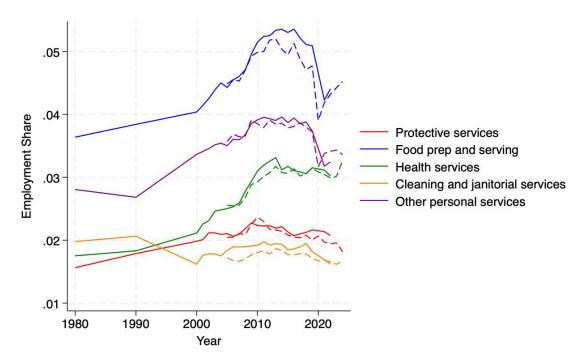

Figure 5

Notes: Solid lines represent ACS calculations; dashed lines represent CPS calculations. ACS calculations are based off of the US Census of Population 1980 5% state sample, 1990 5% state sample, and 2000 5% sample and the American Community Survey (ACS) data from 2001-2022 (except 2021). CPS calculations are based off of Current Population Survey (CPS) monthly data, aggregated by year, from 2005-2024. Both datasets sourced via IPUMS (Ruggles et al. 2024, Flood et al. 2023). Occupations are harmonized across decades using the IPUMS occ1990 encoding. Samples are restricted to workers aged 18-64 in non-institutional quarters who provide non-military occupational responses. CPS samples are additionally restricted to respondents who self-report as employed.

| Description                      | Occupations Included (occ1990)                                            |  |  |  |
|----------------------------------|---------------------------------------------------------------------------|--|--|--|
| Protective Services              | Supervisors of guards (415), Fire fighting, prevention, and inspection    |  |  |  |
|                                  | (417), Police, detectives, and private investigators (418), Other law     |  |  |  |
|                                  | enforcement: sheriffs, bailiffs, correctional institution officers (423), |  |  |  |
|                                  | Crossing guards and bridge tenders (425), Guards, watchmen,               |  |  |  |
|                                  | doorkeepers (426), Protective services, n.e.c. (427)                      |  |  |  |
| Food prep and serving            | Bartenders (434), Waiter/waitress (435), Cooks, variously defined (436),  |  |  |  |
|                                  | Food counter and fountain workers (438), Kitchen workers (439), Waiters   |  |  |  |
|                                  | assistant (443), Misc. food prep workers (444)                            |  |  |  |
| Health services                  | Dental assistants (445), Health aides, except nursing (446), Nursing      |  |  |  |
|                                  | aides, orderlies, and attendants (447)                                    |  |  |  |
| Cleaning and janitorial services | Supervisors of cleaning and building service (448), Janitors (453),       |  |  |  |
|                                  | Elevator operators (454), Pest control operations (455)                   |  |  |  |
| Other personal services          | Housekeepers, maids, butlers, stewards, and lodging quarters cleaners     |  |  |  |
|                                  | (405), Private household cleaners and servants (407), Supervisors of      |  |  |  |
|                                  | personal service jobs, n.e.c. (456), Barbers (457), Hairdressers and      |  |  |  |
|                                  | cosmetologists (458), Guides (461), Ushers (462), Public                  |  |  |  |
|                                  | transportation attendants and inspectors (463), Baggage porters (464),    |  |  |  |
|                                  | Welfare service aides (465), Child care workers (468), Personal           |  |  |  |
|                                  | service occupations, n.e.c. (469)                                         |  |  |  |